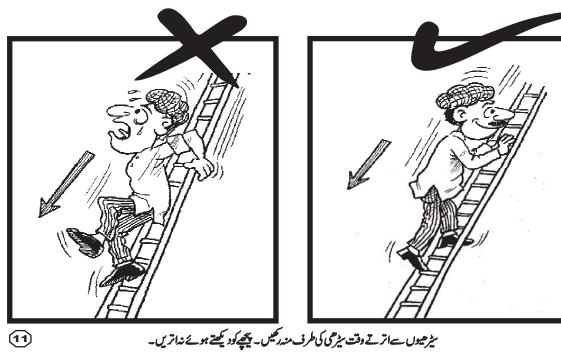

کام ختم کرنے کے بعد سیرھیوں کومحفوظ جگہاور محفوظ طریقے سے ذخیرہ کریں۔

سیر حیوں سے اتر تے وقت سیر حمی کی طرف مندر کھیں۔ پیچھے کود کیکھتے ہوئے نداتریں۔

سٹر حیوں پروزن یا آلات لے جاتے وقت انہیں ہاتھ میں نہ پکڑیں بلکہ دونوں ہاتھوں کوسٹرھی پکڑنے کے لئے استعال کریں۔